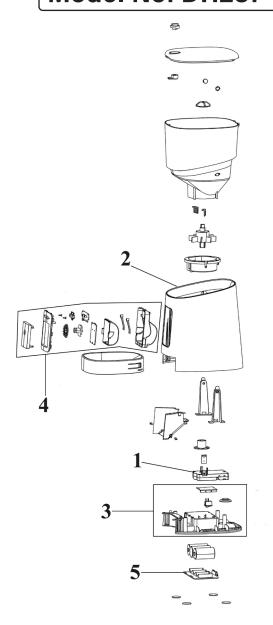

## **Baridi Automatic Pet/Cat/Dog** Feeder, 6L Capacity with Camera, 2-Way Audio, TUYA Compatibility **Model No: DH231**

| Item | Part No. | Description          |
|------|----------|----------------------|
| 1    | DH10625  | Motor Control Box    |
| 2    | DH10626  | Main Body            |
| 3    | DH10627  | Control Board & Base |

| 4 | DH10628 | Camera Assembly |
|---|---------|-----------------|
| 5 | DH10629 | Battery Cover   |

NOTE: It is our policy to continually improve products and as such we reserve the right to alter data, specifications and component parts without prior notice. There may be alternative versions of this product, please contact us should you require this information.